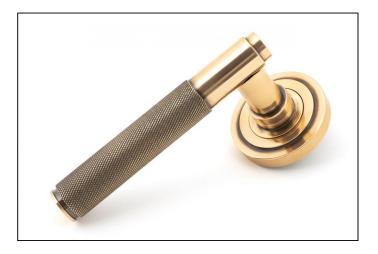

## Brompton Lever on Art Deco Rose Set - Polished Bronze

Variant code: 46102

The brompton suite is our most contemporary design to date, and features a textured knurled pattern. The industrial styling of the diamond effect creates a modern range of products that can be used throughout your property.

Designed to match the brompton window furniture in the range.

This concealed lever handle features an art deco rose which adds a contemporary edge to a traditional looking product. The handle has a strong spring incorporated into the concealed boss.

- Lever handle for internal and external doors where locking is either required or not required.
- Set includes 2 concealed lever on rose handles.
- Can be used with a multitude of standard locks, euro locks, latches, escutcheons & thumbturns for various uses within the home.
- Supplied with matching SS bolt through fixings & SS wood screws.