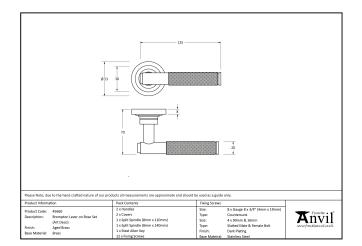

## Brompton Lever on Art Deco Rose Set - Polished Bronze

Variant code: 46102

The brompton suite is our most contemporary design to date, and features a textured knurled pattern. The industrial styling of the diamond effect creates a modern range of products that can be used throughout your property.

Designed to match the brompton window furniture in the range.

This concealed lever handle features an art deco rose which adds a contemporary edge to a traditional looking product. The handle has a strong spring incorporated into the concealed boss.

- Lever handle for internal and external doors where locking is either required or not required.
- Set includes 2 concealed lever on rose handles.
- Can be used with a multitude of standard locks, euro locks, latches, escutcheons & thumbturns for various uses within the home.
- Supplied with matching SS bolt through fixings & SS wood screws.

| Property           | Value           |
|--------------------|-----------------|
| Finish             | Polished Bronze |
| Width (mm)         | 53              |
| Range              | Brompton        |
| Handle Length (mm) | 125             |