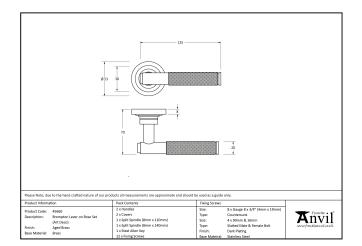

| Property           | Value           |
|--------------------|-----------------|
| Finish             | Polished Nickel |
| Width (mm)         | 53              |
| Range              | Brompton        |
| Handle Length (mm) | 125             |