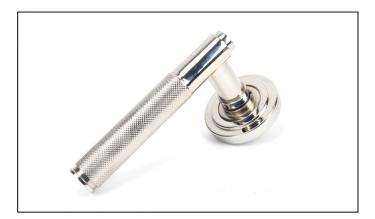

## Brompton Lever on Art Deco Rose Set - Polished Nickel

Variant code: 45668

The brompton suite is our most contemporary design to date, and features a textured knurled pattern. The industrial styling of the diamond effect creates a modern range of products that can be used throughout your property.

Designed to match the brompton window furniture in the range.

This concealed lever handle features an art deco rose which adds a contemporary edge to a traditional looking product. The handle has a strong spring incorporated into the concealed boss.

- Lever handle for internal and external doors where locking is either required or not required.
- Set includes 2 concealed lever on rose handles.
- Can be used with a multitude of standard locks, euro locks, latches, escutcheons & thumbturns for various uses within the home.
- Supplied with matching SS bolt through fixings & SS wood screws.