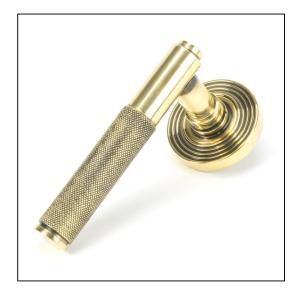

## Brompton Lever on Beehive Rose Set - Unsprung - Aged Brass

Variant code: 49995

The brompton suite is our most contemporary design to date, and features a textured knurled pattern. The industrial styling of the diamond effect creates a modern range of products that can be used throughout your property.

Designed to match the brompton window furniture in the range.

This concealed lever handle features a beehive rose which adds a contemporary edge to a traditional looking product. The handle is unsprung and is available on a 2 week lead time.