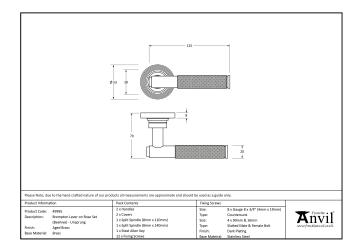

- Lever handle for internal and external doors where locking is either required or not required.
- Set includes 2 concealed lever on rose handles.
- Can be used with a multitude of standard locks, euro locks, multipoint locks, latches, escutcheons & thumbturns for various uses within the home.
- Supplied with matching SS bolt through fixings & SS wood screws.

| Property           | Value      |
|--------------------|------------|
| Finish             | Aged Brass |
| Width (mm)         | 53         |
| Range              | Brompton   |
| Handle Length (mm) | 125        |