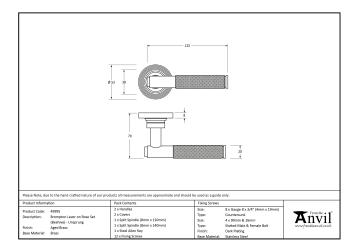

| Property           | Value    |
|--------------------|----------|
| Finish             | Black    |
| Width (mm)         | 53       |
| Range              | Brompton |
| Handle Length (mm) | 125      |