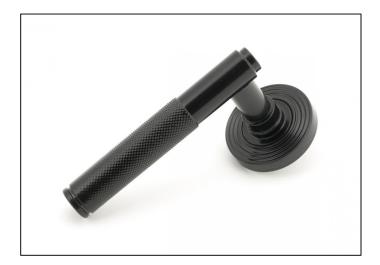

## Brompton Lever on Beehive Rose Set - Unsprung - Black

## Variant code: 50007

The brompton suite is our most contemporary design to date, and features a textured knurled pattern. The industrial styling of the diamond effect creates a modern range of products that can be used throughout your property.

Designed to match the brompton window furniture in the range.

This concealed lever handle features a beehive rose which adds a contemporary edge to a traditional looking product. The handle is unsprung and is available on a 2 week lead time.

- Lever handle for internal and external doors where locking is either required or not required.
- Set includes 2 concealed lever on rose handles.
- Can be used with a multitude of standard locks, euro locks, multipoint locks, latches, escutcheons & thumbturns for various uses within the home.
- Supplied with matching SS bolt through fixings & SS wood screws.