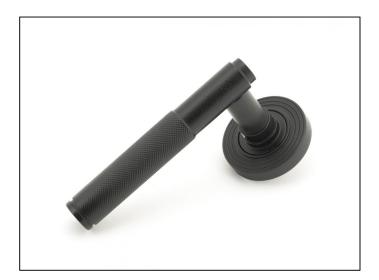

## Brompton Lever on Beehive Rose Set - Unsprung - Matt Black

Variant code: 50011

The brompton suite is our most contemporary design to date, and features a textured knurled pattern. The industrial styling of the diamond effect creates a modern range of products that can be used throughout your property.

Designed to match the brompton window furniture in the range.

This concealed lever handle features a beehive rose which adds a contemporary edge to a traditional looking product. The handle is unsprung and is available on a 2 week lead time.

- Lever handle for internal and external doors where locking is either required or not required.
- Set includes 2 concealed lever on rose handles.
- Can be used with a multitude of standard locks, euro locks, multipoint locks, latches, escutcheons & thumbturns for various uses within the home.
- Supplied with matching SS bolt through fixings & SS wood screws.