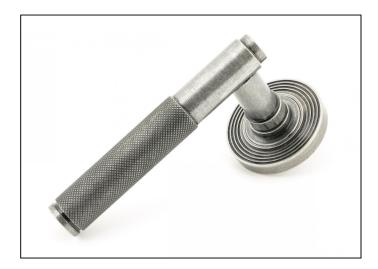

## Brompton Lever on Beehive Rose Set - Unsprung - Pewter

Variant code: 50015

The brompton suite is our most contemporary design to date, and features a textured knurled pattern. The industrial styling of the diamond effect creates a modern range of products that can be used throughout your property.

Designed to match the brompton window furniture in the range.

This concealed lever handle features a beehive rose which adds a contemporary edge to a traditional looking product. The handle is unsprung and is available on a 2 week lead time.

- Lever handle for internal and external doors where locking is either required or not required.
- Set includes 2 concealed lever on rose handles.
- Can be used with a multitude of standard locks, euro locks, multipoint locks, latches, escutcheons & thumbturns for various uses within the home.
- Supplied with matching SS bolt through fixings & SS wood screws.

| Property           | Value         |
|--------------------|---------------|
| Finish             | Pewter Patina |
| Width (mm)         | 53            |
| Range              | Brompton      |
| Handle Length (mm) | 125           |