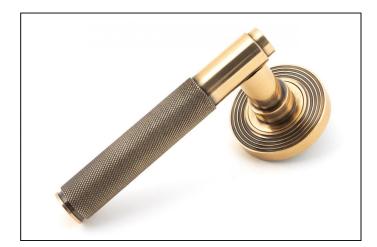

## Brompton Lever on Beehive Rose Set - Unsprung -Polished Bronze

Variant code: 50105

The brompton suite is our most contemporary design to date, and features a textured knurled pattern. The industrial styling of the diamond effect creates a modern range of products that can be used throughout your property.

Designed to match the brompton window furniture in the range.

This concealed lever handle features a beehive rose which adds a contemporary edge to a traditional looking product. The handle is unsprung and is available on a 2 week lead time.

- Lever handle for internal and external doors where locking is either required or not required.
- Set includes 2 concealed lever on rose handles.
- Can be used with a multitude of standard locks, euro locks, multipoint locks, latches, escutcheons & thumbturns for various uses within the home.
- Supplied with matching SS bolt through fixings & SS wood screws.