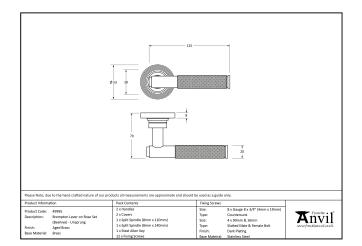

| Property           | Value           |
|--------------------|-----------------|
| Finish             | Polished Bronze |
| Width (mm)         | 53              |
| Range              | Brompton        |
| Handle Length (mm) | 125             |