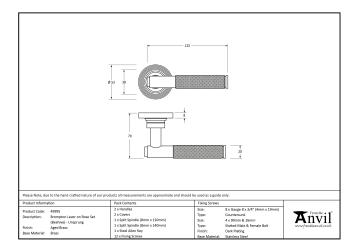

| Property           | Value           |
|--------------------|-----------------|
| Finish             | Polished Chrome |
| Width (mm)         | 53              |
| Range              | Brompton        |
| Handle Length (mm) | 125             |