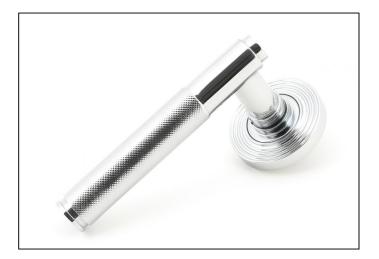

## Brompton Lever on Beehive Rose Set – Unsprung – Polished Chrome

## Variant code: 49999

The brompton suite is our most contemporary design to date, and features a textured knurled pattern. The industrial styling of the diamond effect creates a modern range of products that can be used throughout your property.

Designed to match the brompton window furniture in the range.

This concealed lever handle features a beehive rose which adds a contemporary edge to a traditional looking product. The handle is unsprung and is available on a 2 week lead time.

- Lever handle for internal and external doors where locking is either required or not required.
- Set includes 2 concealed lever on rose handles.
- Can be used with a multitude of standard locks, euro locks, multipoint locks, latches, escutcheons & thumbturns for various uses within the home.
- Supplied with matching SS bolt through fixings & SS wood screws.