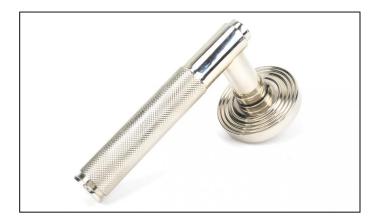

## Brompton Lever on Beehive Rose Set – Unsprung – Polished Nickel

Variant code: 50003

The brompton suite is our most contemporary design to date, and features a textured knurled pattern. The industrial styling of the diamond effect creates a modern range of products that can be used throughout your property.

Designed to match the brompton window furniture in the range.

This concealed lever handle features a beehive rose which adds a contemporary edge to a traditional looking product. The handle is unsprung and is available on a 2 week lead time.

- Lever handle for internal and external doors where locking is either required or not required.
- Set includes 2 concealed lever on rose handles.
- Can be used with a multitude of standard locks, euro locks, multipoint locks, latches, escutcheons & thumbturns for various uses within the home.
- Supplied with matching SS bolt through fixings & SS wood screws.

| Property           | Value           |
|--------------------|-----------------|
| Finish             | Polished Nickel |
| Width (mm)         | 53              |
| Range              | Brompton        |
| Handle Length (mm) | 125             |