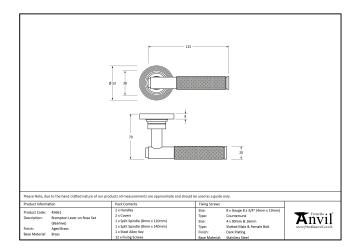

- Lever handle for internal and external doors where locking is either required or not required.
- Set includes 2 concealed lever on rose handles.
- Can be used with a multitude of standard locks, euro locks, latches, escutcheons & thumbturns for various uses within the home.
- Supplied with matching SS bolt through fixings & SS wood screws.

| Property           | Value      |
|--------------------|------------|
| Finish             | Aged Brass |
| Width (mm)         | 53         |
| Range              | Brompton   |
| Handle Length (mm) | 125        |