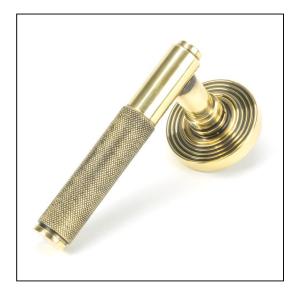

## Brompton Lever on Beehive Rose Set - Aged Brass

Variant code: 45661

The brompton suite is our most contemporary design to date, and features a textured knurled pattern. The industrial styling of the diamond effect creates a modern range of products that can be used throughout your property.

Designed to match the brompton window furniture in the range.

This concealed lever handle features a beehive rose which adds a contemporary edge to a traditional looking product. The handle has a strong spring incorporated into the concealed boss.