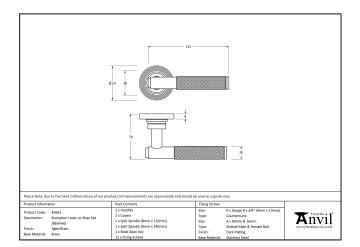

| Property           | Value       |
|--------------------|-------------|
| Finish             | Aged Bronze |
| Width (mm)         | 53          |
| Range              | Brompton    |
| Handle Length (mm) | 125         |