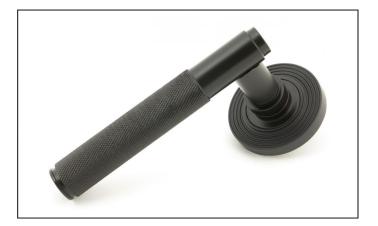

## Brompton Lever on Beehive Rose Set - Aged Bronze

Variant code: 46099

The brompton suite is our most contemporary design to date, and features a textured knurled pattern. The industrial styling of the diamond effect creates a modern range of products that can be used throughout your property.

Designed to match the brompton window furniture in the range.

This concealed lever handle features a beehive rose which adds a contemporary edge to a traditional looking product. The handle has a strong spring incorporated into the concealed boss.

- Lever handle for internal and external doors where locking is either required or not required.
- Set includes 2 concealed lever on rose handles.
- Can be used with a multitude of standard locks, euro locks, latches, escutcheons & thumbturns for various uses within the home.
- Supplied with matching SS bolt through fixings & SS wood screws.