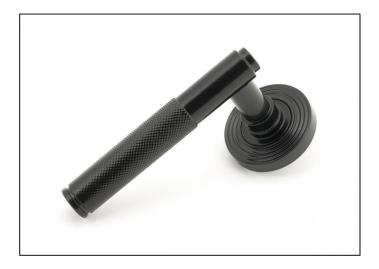

## Brompton Lever on Beehive Rose Set - Black

Variant code: 45673

The brompton suite is our most contemporary design to date, and features a textured knurled pattern. The industrial styling of the diamond effect creates a modern range of products that can be used throughout your property.

Designed to match the brompton window furniture in the range.

This concealed lever handle features a beehive rose which adds a contemporary edge to a traditional looking product. The handle has a strong spring incorporated into the concealed boss.

- Lever handle for internal and external doors where locking is either required or not required.
- Set includes 2 concealed lever on rose handles.
- Can be used with a multitude of standard locks, euro locks, latches, escutcheons & thumbturns for various uses within the home.
- Supplied with matching SS bolt through fixings & SS wood screws.