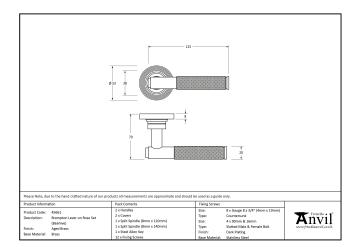

- Lever handle for internal and external doors where locking is either required or not required.
- Set includes 2 concealed lever on rose handles.
- Can be used with a multitude of standard locks, euro locks, latches, escutcheons & thumbturns for various uses within the home.
- Supplied with matching SS bolt through fixings & SS wood screws.

| Property           | Value    |
|--------------------|----------|
| Finish             | Black    |
| Width (mm)         | 53       |
| Range              | Brompton |
| Handle Length (mm) | 125      |