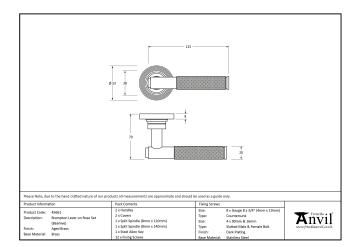

- Lever handle for internal and external doors where locking is either required or not required.
- Set includes 2 concealed lever on rose handles.
- Can be used with a multitude of standard locks, euro locks, latches, escutcheons & thumbturns for various uses within the home.
- Supplied with matching SS bolt through fixings & SS wood screws.

| Property           | Value      |
|--------------------|------------|
| Finish             | Matt Black |
| Width (mm)         | 53         |
| Range              | Brompton   |
| Handle Length (mm) | 125        |