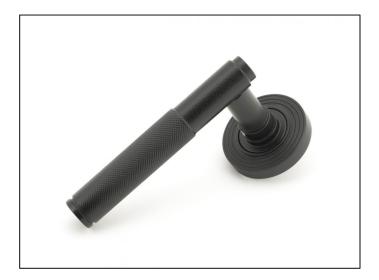

## Brompton Lever on Beehive Rose Set - Matt Black

Variant code: 45677

The brompton suite is our most contemporary design to date, and features a textured knurled pattern. The industrial styling of the diamond effect creates a modern range of products that can be used throughout your property.

Designed to match the brompton window furniture in the range.

This concealed lever handle features a beehive rose which adds a contemporary edge to a traditional looking product. The handle has a strong spring incorporated into the concealed boss.