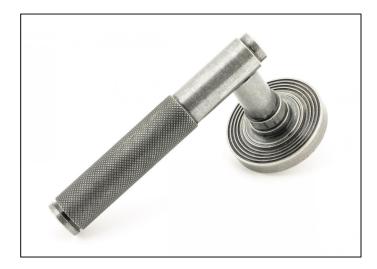

## Brompton Lever on Beehive Rose Set - Pewter

Variant code: 45681

The brompton suite is our most contemporary design to date, and features a textured knurled pattern. The industrial styling of the diamond effect creates a modern range of products that can be used throughout your property.

Designed to match the brompton window furniture in the range.

This concealed lever handle features a beehive rose which adds a contemporary edge to a traditional looking product. The handle has a strong spring incorporated into the concealed boss.

- Lever handle for internal and external doors where locking is either required or not required.
- Set includes 2 concealed lever on rose handles.
- Can be used with a multitude of standard locks, euro locks, latches, escutcheons & thumbturns for various uses within the home.
- Supplied with matching SS bolt through fixings & SS wood screws.