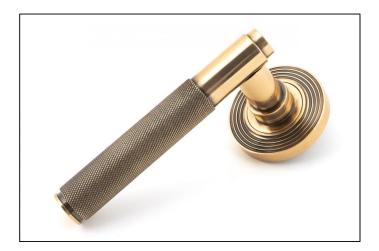

## Brompton Lever on Beehive Rose Set - Polished Bronze

Variant code: 46103

The brompton suite is our most contemporary design to date, and features a textured knurled pattern. The industrial styling of the diamond effect creates a modern range of products that can be used throughout your property.

Designed to match the brompton window furniture in the range.

This concealed lever handle features a beehive rose which adds a contemporary edge to a traditional looking product. The handle has a strong spring incorporated into the concealed boss.

- Lever handle for internal and external doors where locking is either required or not required.
- Set includes 2 concealed lever on rose handles.
- Can be used with a multitude of standard locks, euro locks, latches, escutcheons & thumbturns for various uses within the home.
- Supplied with matching SS bolt through fixings & SS wood screws.