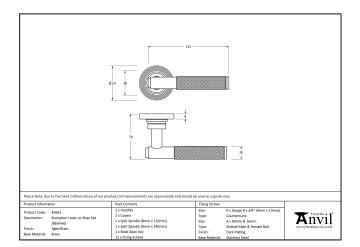

| Property           | Value           |
|--------------------|-----------------|
| Finish             | Polished Bronze |
| Width (mm)         | 53              |
| Range              | Brompton        |
| Handle Length (mm) | 125             |