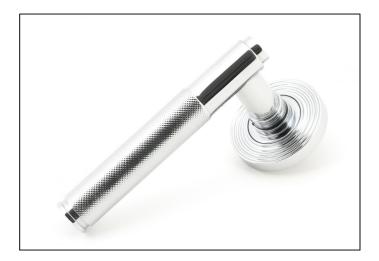

## Brompton Lever on Beehive Rose Set - Polished Chrome

Variant code: 45665

The brompton suite is our most contemporary design to date, and features a textured knurled pattern. The industrial styling of the diamond effect creates a modern range of products that can be used throughout your property.

Designed to match the brompton window furniture in the range.

This concealed lever handle features a beehive rose which adds a contemporary edge to a traditional looking product. The handle has a strong spring incorporated into the concealed boss.

- Lever handle for internal and external doors where locking is either required or not required.
- Set includes 2 concealed lever on rose handles.
- Can be used with a multitude of standard locks, euro locks, latches, escutcheons & thumbturns for various uses within the home.
- Supplied with matching SS bolt through fixings & SS wood screws.