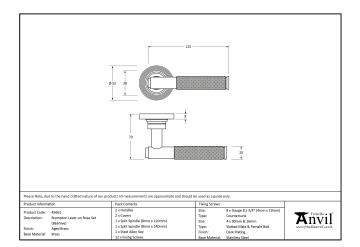

| Property           | Value           |
|--------------------|-----------------|
| Finish             | Polished Chrome |
| Width (mm)         | 53              |
| Range              | Brompton        |
| Handle Length (mm) | 125             |