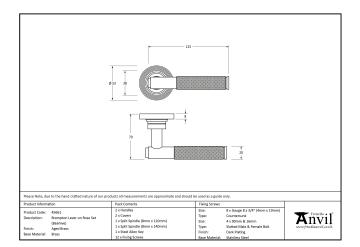

| Property           | Value           |
|--------------------|-----------------|
| Finish             | Polished Nickel |
| Width (mm)         | 53              |
| Range              | Brompton        |
| Handle Length (mm) | 125             |