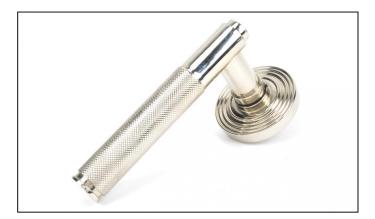

## Brompton Lever on Beehive Rose Set - Polished Nickel

Variant code: 45669

The brompton suite is our most contemporary design to date, and features a textured knurled pattern. The industrial styling of the diamond effect creates a modern range of products that can be used throughout your property.

Designed to match the brompton window furniture in the range.

This concealed lever handle features a beehive rose which adds a contemporary edge to a traditional looking product. The handle has a strong spring incorporated into the concealed boss.

- Lever handle for internal and external doors where locking is either required or not required.
- Set includes 2 concealed lever on rose handles.
- Can be used with a multitude of standard locks, euro locks, latches, escutcheons & thumbturns for various uses within the home.
- Supplied with matching SS bolt through fixings & SS wood screws.