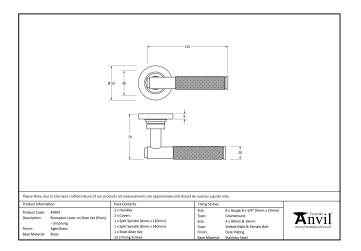

- Lever handle for internal and external doors where locking is either required or not required.
- Set includes 2 concealed lever on rose handles.
- Can be used with a multitude of standard locks, euro locks, multipoint locks, latches, escutcheons & thumbturns for various uses within the home.
- Supplied with matching SS bolt through fixings & SS wood screws.

| Property           | Value      |
|--------------------|------------|
| Finish             | Aged Brass |
| Width (mm)         | 53         |
| Range              | Brompton   |
| Handle Length (mm) | 125        |