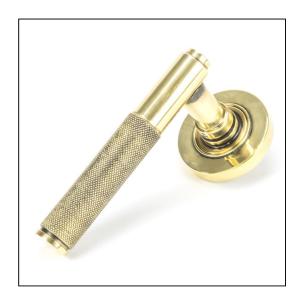

## Brompton Lever on Plain Rose Set - Unsprung - Aged Brass

## Variant code: 49993

The brompton suite is our most contemporary design to date, and features a textured knurled pattern. The industrial styling of the diamond effect creates a modern range of products that can be used throughout your property.

Designed to match the brompton window furniture in the range.

This concealed lever handle features a simple plain rose which adds a contemporary edge to a traditional looking product. The handle is unsprung and is available on a 2 week lead time.

| Property           | Value      |
|--------------------|------------|
| Finish             | Aged Brass |
| Width (mm)         | 53         |
| Range              | Brompton   |
| Handle Length (mm) | 125        |