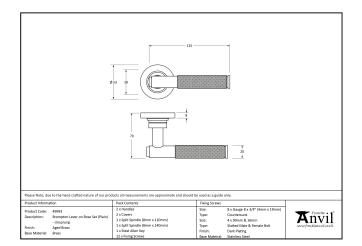

| Property           | Value       |
|--------------------|-------------|
| Finish             | Aged Bronze |
| Width (mm)         | 53          |
| Range              | Brompton    |
| Handle Length (mm) | 125         |