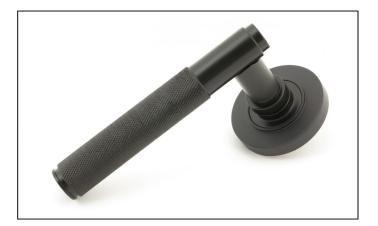

## Brompton Lever on Plain Rose Set - Unsprung - Aged Bronze

Variant code: 50099

The brompton suite is our most contemporary design to date, and features a textured knurled pattern. The industrial styling of the diamond effect creates a modern range of products that can be used throughout your property.

Designed to match the brompton window furniture in the range.

This concealed lever handle features a simple plain rose which adds a contemporary edge to a traditional looking product. The handle is unsprung and is available on a 2 week lead time.

- Lever handle for internal and external doors where locking is either required or not required.
- Set includes 2 concealed lever on rose handles.
- Can be used with a multitude of standard locks, euro locks, multipoint locks, latches, escutcheons & thumbturns for various uses within the home.
- Supplied with matching SS bolt through fixings & SS wood screws.