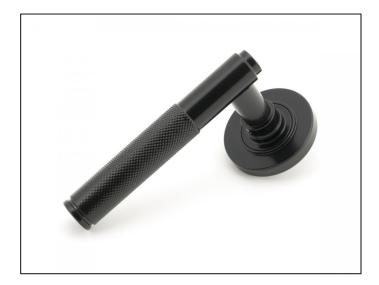

## Brompton Lever on Plain Rose Set - Unsprung - Black

## Variant code: 50005

The brompton suite is our most contemporary design to date, and features a textured knurled pattern. The industrial styling of the diamond effect creates a modern range of products that can be used throughout your property.

Designed to match the brompton window furniture in the range.

This concealed lever handle features a simple plain rose which adds a contemporary edge to a traditional looking product. The handle is unsprung and is available on a 2 week lead time.

- Lever handle for internal and external doors where locking is either required or not required.
- Set includes 2 concealed lever on rose handles.
- Can be used with a multitude of standard locks, euro locks, multipoint locks, latches, escutcheons & thumbturns for various uses within the home.
- Supplied with matching SS bolt through fixings & SS wood screws.