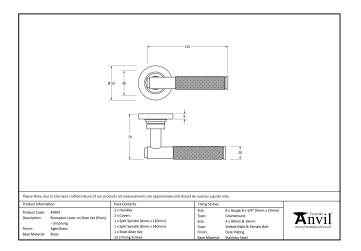

| Property           | Value    |
|--------------------|----------|
| Finish             | Black    |
| Width (mm)         | 53       |
| Range              | Brompton |
| Handle Length (mm) | 125      |