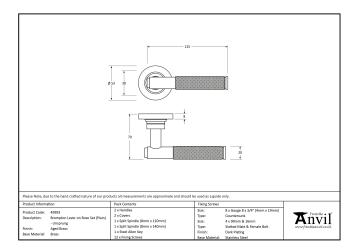

## Brompton Lever on Plain Rose Set - Unsprung - Matt

## Variant code: 50009

The brompton suite is our most contemporary design to date, and features a textured knurled pattern. The industrial styling of the diamond effect creates a modern range of products that can be used throughout your property.

Designed to match the brompton window furniture in the range.

This concealed lever handle features a simple plain rose which adds a contemporary edge to a traditional looking product. The handle is unsprung and is available on a 2 week lead time.

- Lever handle for internal and external doors where locking is either required or not required.
- Set includes 2 concealed lever on rose handles.
- Can be used with a multitude of standard locks, euro locks, multipoint locks, latches, escutcheons & thumbturns for various uses within the home.
- Supplied with matching SS bolt through fixings & SS wood screws.

| Property           | Value      |
|--------------------|------------|
| Finish             | Matt Black |
| Width (mm)         | 53         |
| Range              | Brompton   |
| Handle Length (mm) | 125        |