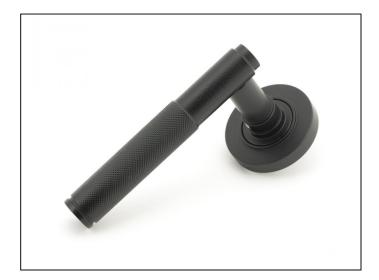

## Brompton Lever on Plain Rose Set - Unsprung - Matt

## Variant code: 50009

The brompton suite is our most contemporary design to date, and features a textured knurled pattern. The industrial styling of the diamond effect creates a modern range of products that can be used throughout your property.

Designed to match the brompton window furniture in the range.

This concealed lever handle features a simple plain rose which adds a contemporary edge to a traditional looking product. The handle is unsprung and is available on a 2 week lead time.

| Property           | Value      |
|--------------------|------------|
| Finish             | Matt Black |
| Width (mm)         | 53         |
| Range              | Brompton   |
| Handle Length (mm) | 125        |