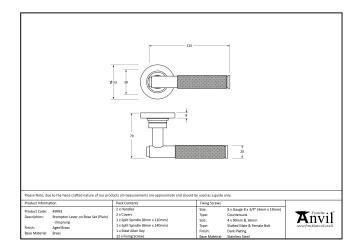

- Lever handle for internal and external doors where locking is either required or not required.
- Set includes 2 concealed lever on rose handles.
- Can be used with a multitude of standard locks, euro locks, multipoint locks, latches, escutcheons & thumbturns for various uses within the home.
- Supplied with matching SS bolt through fixings & SS wood screws.

| Property           | Value         |
|--------------------|---------------|
| Finish             | Pewter Patina |
| Width (mm)         | 53            |
| Range              | Brompton      |
| Handle Length (mm) | 125           |