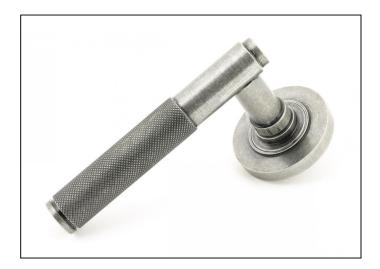

## Brompton Lever on Plain Rose Set - Unsprung - Pewter

Variant code: 50013

The brompton suite is our most contemporary design to date, and features a textured knurled pattern. The industrial styling of the diamond effect creates a modern range of products that can be used throughout your property.

Designed to match the brompton window furniture in the range.

This concealed lever handle features a simple plain rose which adds a contemporary edge to a traditional looking product. The handle is unsprung and is available on a 2 week lead time.