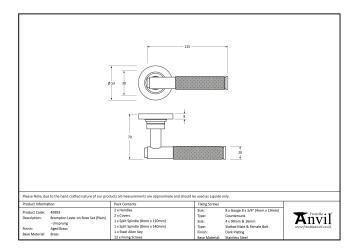

- Lever handle for internal and external doors where locking is either required or not required.
- Set includes 2 concealed lever on rose handles.
- Can be used with a multitude of standard locks, euro locks, multipoint locks, latches, escutcheons & thumbturns for various uses within the home.
- Supplied with matching SS bolt through fixings & SS wood screws.

| Property           | Value           |
|--------------------|-----------------|
| Finish             | Polished Bronze |
| Width (mm)         | 53              |
| Range              | Brompton        |
| Handle Length (mm) | 125             |