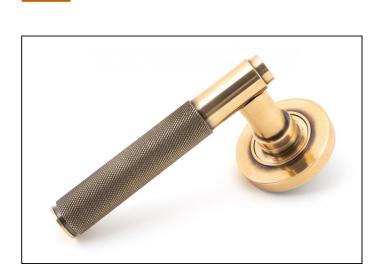

## Brompton Lever on Plain Rose Set - Unsprung - Polished Bronze

## Variant code: 50103

The brompton suite is our most contemporary design to date, and features a textured knurled pattern. The industrial styling of the diamond effect creates a modern range of products that can be used throughout your property.

Designed to match the brompton window furniture in the range.

This concealed lever handle features a simple plain rose which adds a contemporary edge to a traditional looking product. The handle is unsprung and is available on a 2 week lead time.