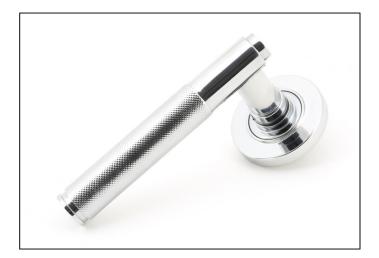

## Brompton Lever on Plain Rose Set - Unsprung - Polished Chrome

Variant code: 49997

The brompton suite is our most contemporary design to date, and features a textured knurled pattern. The industrial styling of the diamond effect creates a modern range of products that can be used throughout your property.

Designed to match the brompton window furniture in the range.

This concealed lever handle features a simple plain rose which adds a contemporary edge to a traditional looking product. The handle is unsprung and is available on a 2 week lead time.

- Lever handle for internal and external doors where locking is either required or not required.
- Set includes 2 concealed lever on rose handles.
- Can be used with a multitude of standard locks, euro locks, multipoint locks, latches, escutcheons & thumbturns for various uses within the home.
- Supplied with matching SS bolt through fixings & SS wood screws.

| Property           | Value           |
|--------------------|-----------------|
| Finish             | Polished Chrome |
| Width (mm)         | 53              |
| Range              | Brompton        |
| Handle Length (mm) | 125             |