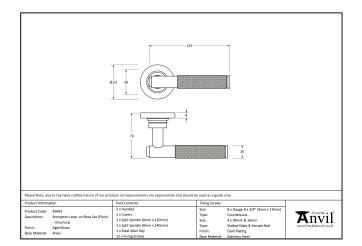

| Property           | Value           |
|--------------------|-----------------|
| Finish             | Polished Nickel |
| Width (mm)         | 53              |
| Range              | Brompton        |
| Handle Length (mm) | 125             |