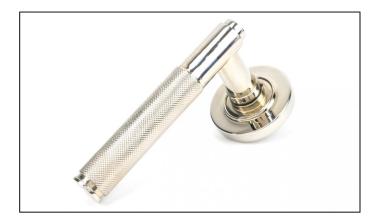

## Brompton Lever on Plain Rose Set - Unsprung - Polished Nickel

Variant code: 50001

The brompton suite is our most contemporary design to date, and features a textured knurled pattern. The industrial styling of the diamond effect creates a modern range of products that can be used throughout your property.

Designed to match the brompton window furniture in the range.

This concealed lever handle features a simple plain rose which adds a contemporary edge to a traditional looking product. The handle is unsprung and is available on a 2 week lead time.

- Lever handle for internal and external doors where locking is either required or not required.
- Set includes 2 concealed lever on rose handles.
- Can be used with a multitude of standard locks, euro locks, multipoint locks, latches, escutcheons & thumbturns for various uses within the home.
- Supplied with matching SS bolt through fixings & SS wood screws.