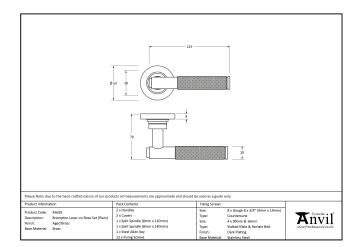

- Lever handle for internal and external doors where locking is either required or not required.
- Set includes 2 concealed lever on rose handles.
- Can be used with a multitude of standard locks, euro locks, latches, escutcheons & thumbturns for various uses within the home.
- Supplied with matching SS bolt through fixings & SS wood screws.

| Property           | Value       |
|--------------------|-------------|
| Finish             | Aged Bronze |
| Width (mm)         | 53          |
| Range              | Brompton    |
| Handle Length (mm) | 125         |