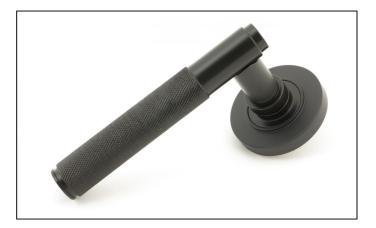

## Brompton Lever on Plain Rose Set - Aged Bronze

Variant code: 46097

The brompton suite is our most contemporary design to date, and features a textured knurled pattern. The industrial styling of the diamond effect creates a modern range of products that can be used throughout your property.

Designed to match the brompton window furniture in the range.

This concealed lever handle features a simple plain rose which adds a contemporary edge to a traditional looking product. The handle has a strong spring incorporated into the concealed boss.

- Lever handle for internal and external doors where locking is either required or not required.
- Set includes 2 concealed lever on rose handles.
- Can be used with a multitude of standard locks, euro locks, latches, escutcheons & thumbturns for various uses within the home.
- Supplied with matching SS bolt through fixings & SS wood screws.