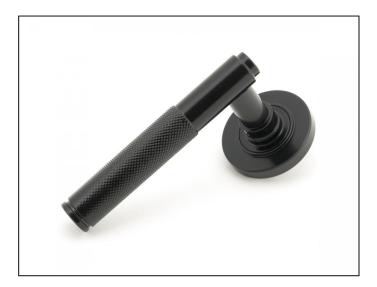

## Brompton Lever on Plain Rose Set - Black

Variant code: 45671

The brompton suite is our most contemporary design to date, and features a textured knurled pattern. The industrial styling of the diamond effect creates a modern range of products that can be used throughout your property.

Designed to match the brompton window furniture in the range.

This concealed lever handle features a simple plain rose which adds a contemporary edge to a traditional looking product. The handle has a strong spring incorporated into the concealed boss.

- Lever handle for internal and external doors where locking is either required or not required.
- Set includes 2 concealed lever on rose handles.
- Can be used with a multitude of standard locks, euro locks, latches, escutcheons & thumbturns for various uses within the home.
- Supplied with matching SS bolt through fixings & SS wood screws.