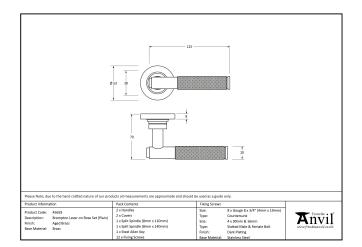

| Property           | Value    |
|--------------------|----------|
| Finish             | Black    |
| Width (mm)         | 53       |
| Range              | Brompton |
| Handle Length (mm) | 125      |