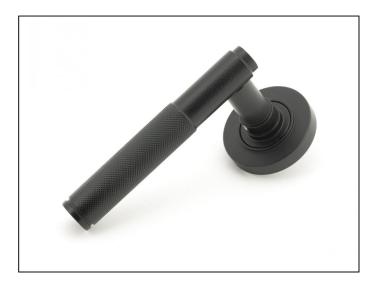

## Brompton Lever on Plain Rose Set – Matt Black

Variant code: 45675

The brompton suite is our most contemporary design to date, and features a textured knurled pattern. The industrial styling of the diamond effect creates a modern range of products that can be used throughout your property.

Designed to match the brompton window furniture in the range.

This concealed lever handle features a simple plain rose which adds a contemporary edge to a traditional looking product. The handle has a strong spring incorporated into the concealed boss.