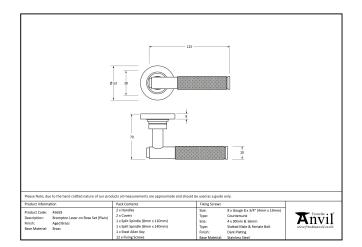

- Lever handle for internal and external doors where locking is either required or not required.
- Set includes 2 concealed lever on rose handles.
- Can be used with a multitude of standard locks, euro locks, latches, escutcheons & thumbturns for various uses within the home.
- Supplied with matching SS bolt through fixings & SS wood screws.

| Property           | Value      |
|--------------------|------------|
| Finish             | Matt Black |
| Width (mm)         | 53         |
| Range              | Brompton   |
| Handle Length (mm) | 125        |