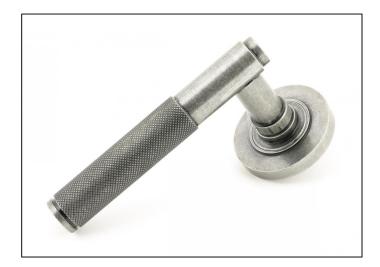

## Brompton Lever on Plain Rose Set - Pewter

Variant code: 45679

The brompton suite is our most contemporary design to date, and features a textured knurled pattern. The industrial styling of the diamond effect creates a modern range of products that can be used throughout your property.

Designed to match the brompton window furniture in the range.

This concealed lever handle features a simple plain rose which adds a contemporary edge to a traditional looking product. The handle has a strong spring incorporated into the concealed boss.

- Lever handle for internal and external doors where locking is either required or not required.
- Set includes 2 concealed lever on rose handles.
- Can be used with a multitude of standard locks, euro locks, latches, escutcheons & thumbturns for various uses within the home.
- Supplied with matching SS bolt through fixings & SS wood screws.