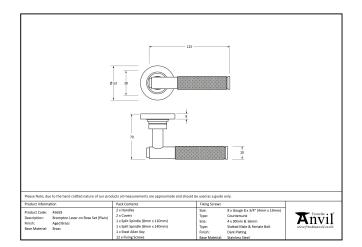

- Lever handle for internal and external doors where locking is either required or not required.
- Set includes 2 concealed lever on rose handles.
- Can be used with a multitude of standard locks, euro locks, latches, escutcheons & thumbturns for various uses within the home.
- Supplied with matching SS bolt through fixings & SS wood screws.

| Property           | Value         |
|--------------------|---------------|
| Finish             | Pewter Patina |
| Width (mm)         | 53            |
| Range              | Brompton      |
| Handle Length (mm) | 125           |