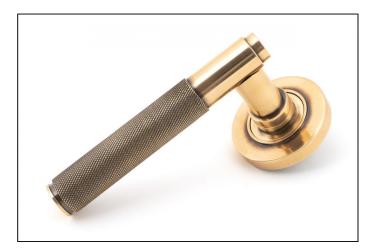

## Brompton Lever on Plain Rose Set - Polished Bronze

Variant code: 46101

The brompton suite is our most contemporary design to date, and features a textured knurled pattern. The industrial styling of the diamond effect creates a modern range of products that can be used throughout your property.

Designed to match the brompton window furniture in the range.

This concealed lever handle features a simple plain rose which adds a contemporary edge to a traditional looking product. The handle has a strong spring incorporated into the concealed boss.

| Property           | Value           |
|--------------------|-----------------|
| Finish             | Polished Bronze |
| Width (mm)         | 53              |
| Range              | Brompton        |
| Handle Length (mm) | 125             |