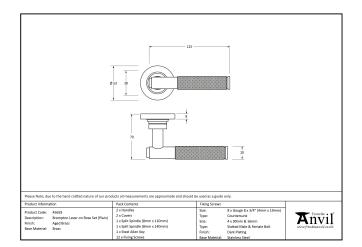

- Lever handle for internal and external doors where locking is either required or not required.
- Set includes 2 concealed lever on rose handles.
- Can be used with a multitude of standard locks, euro locks, latches, escutcheons & thumbturns for various uses within the home.
- Supplied with matching SS bolt through fixings & SS wood screws.

| Property           | Value           |
|--------------------|-----------------|
| Finish             | Polished Bronze |
| Width (mm)         | 53              |
| Range              | Brompton        |
| Handle Length (mm) | 125             |