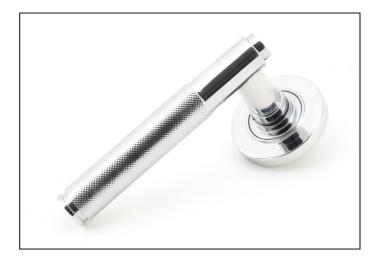

## Brompton Lever on Plain Rose Set - Polished Chrome

Variant code: 45663

The brompton suite is our most contemporary design to date, and features a textured knurled pattern. The industrial styling of the diamond effect creates a modern range of products that can be used throughout your property.

Designed to match the brompton window furniture in the range.

This concealed lever handle features a simple plain rose which adds a contemporary edge to a traditional looking product. The handle has a strong spring incorporated into the concealed boss.

- Lever handle for internal and external doors where locking is either required or not required.
- Set includes 2 concealed lever on rose handles.
- Can be used with a multitude of standard locks, euro locks, latches, escutcheons & thumbturns for various uses within the home.
- Supplied with matching SS bolt through fixings & SS wood screws.

| Property           | Value           |
|--------------------|-----------------|
| Finish             | Polished Chrome |
| Width (mm)         | 53              |
| Range              | Brompton        |
| Handle Length (mm) | 125             |