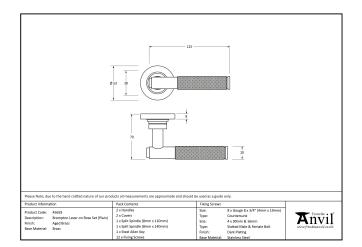

- Lever handle for internal and external doors where locking is either required or not required.
- Set includes 2 concealed lever on rose handles.
- Can be used with a multitude of standard locks, euro locks, latches, escutcheons & thumbturns for various uses within the home.
- Supplied with matching SS bolt through fixings & SS wood screws.

| Property           | Value           |
|--------------------|-----------------|
| Finish             | Polished Chrome |
| Width (mm)         | 53              |
| Range              | Brompton        |
| Handle Length (mm) | 125             |