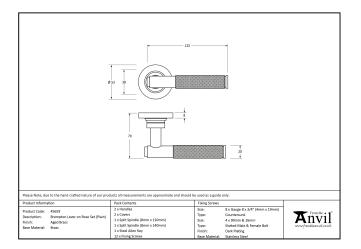

- Lever handle for internal and external doors where locking is either required or not required.
- Set includes 2 concealed lever on rose handles.
- Can be used with a multitude of standard locks, euro locks, latches, escutcheons & thumbturns for various uses within the home.
- Supplied with matching SS bolt through fixings & SS wood screws.

| Property           | Value           |
|--------------------|-----------------|
| Finish             | Polished Nickel |
| Width (mm)         | 53              |
| Range              | Brompton        |
| Handle Length (mm) | 125             |