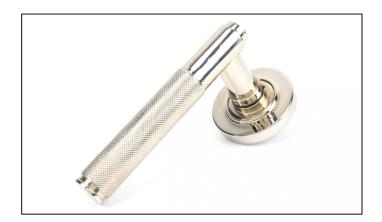

## Brompton Lever on Plain Rose Set – Polished Nickel

## Variant code: 45667

The brompton suite is our most contemporary design to date, and features a textured knurled pattern. The industrial styling of the diamond effect creates a modern range of products that can be used throughout your property.

Designed to match the brompton window furniture in the range.

This concealed lever handle features a simple plain rose which adds a contemporary edge to a traditional looking product. The handle has a strong spring incorporated into the concealed boss.

- Lever handle for internal and external doors where locking is either required or not required.
- Set includes 2 concealed lever on rose handles.
- Can be used with a multitude of standard locks, euro locks, latches, escutcheons & thumbturns for various uses within the home.
- Supplied with matching SS bolt through fixings & SS wood screws.