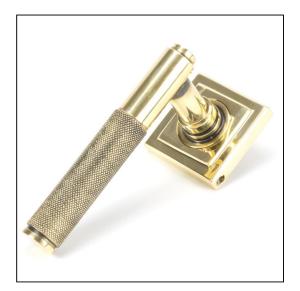

## Brompton Lever on Square Rose Set - Aged Brass

Variant code: 45662

The brompton suite is our most contemporary design to date, and features a textured knurled pattern. The industrial styling of the diamond effect creates a modern range of products that can be used throughout your property.

Designed to match the brompton window furniture in the range.

This concealed lever handle features a square rose which adds a contemporary edge to a traditional looking product. The handle has a strong spring incorporated into the concealed boss.

- Lever handle for internal and external doors where locking is either required or not required.
- Set includes 2 concealed lever on rose handles.
- Can be used with a multitude of standard locks, euro locks, latches, escutcheons & thumbturns for various uses within the home
- Supplied with matching SS bolt through fixings & SS wood screws.