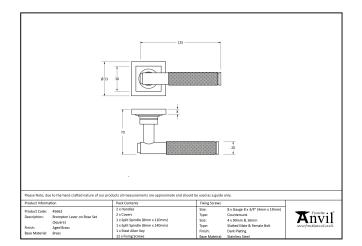

| Property           | Value      |
|--------------------|------------|
| Finish             | Aged Brass |
| Width (mm)         | 53         |
| Range              | Brompton   |
| Handle Length (mm) | 125        |