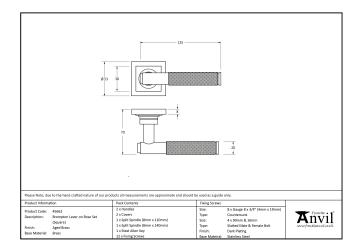

| Property           | Value       |
|--------------------|-------------|
| Finish             | Aged Bronze |
| Width (mm)         | 53          |
| Range              | Brompton    |
| Handle Length (mm) | 125         |