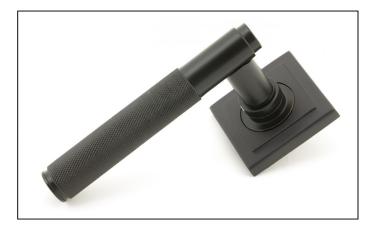

## Brompton Lever on Square Rose Set - Aged Bronze

Variant code: 46100

The brompton suite is our most contemporary design to date, and features a textured knurled pattern. The industrial styling of the diamond effect creates a modern range of products that can be used throughout your property.

Designed to match the brompton window furniture in the range.

This concealed lever handle features a square rose which adds a contemporary edge to a traditional looking product. The handle has a strong spring incorporated into the concealed boss.

- Lever handle for internal and external doors where locking is either required or not required.
- Set includes 2 concealed lever on rose handles.
- Can be used with a multitude of standard locks, euro locks, latches, escutcheons & thumbturns for various uses within the home
- Supplied with matching SS bolt through fixings & SS wood screws.