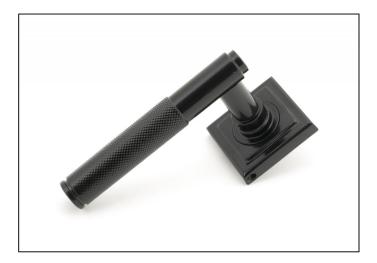

## Brompton Lever on Square Rose Set - Black

Variant code: 45674

The brompton suite is our most contemporary design to date, and features a textured knurled pattern. The industrial styling of the diamond effect creates a modern range of products that can be used throughout your property.

Designed to match the brompton window furniture in the range.

This concealed lever handle features a square rose which adds a contemporary edge to a traditional looking product. The handle has a strong spring incorporated into the concealed boss.

- Lever handle for internal and external doors where locking is either required or not required.
- Set includes 2 concealed lever on rose handles.
- Can be used with a multitude of standard locks, euro locks, latches, escutcheons & thumbturns for various uses within the home
- Supplied with matching SS bolt through fixings & SS wood screws.