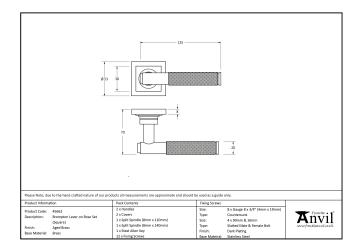

| Property           | Value    |
|--------------------|----------|
| Finish             | Black    |
| Width (mm)         | 53       |
| Range              | Brompton |
| Handle Length (mm) | 125      |