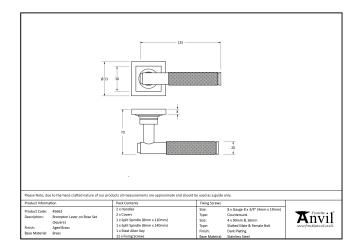

| Property           | Value      |
|--------------------|------------|
| Finish             | Matt Black |
| Width (mm)         | 53         |
| Range              | Brompton   |
| Handle Length (mm) | 125        |