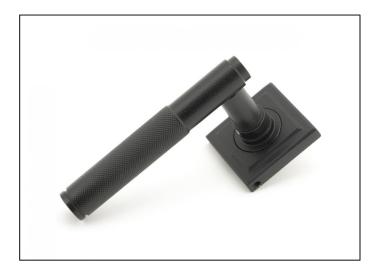

## Brompton Lever on Square Rose Set - Matt Black

Variant code: 45678

The brompton suite is our most contemporary design to date, and features a textured knurled pattern. The industrial styling of the diamond effect creates a modern range of products that can be used throughout your property.

Designed to match the brompton window furniture in the range.

This concealed lever handle features a square rose which adds a contemporary edge to a traditional looking product. The handle has a strong spring incorporated into the concealed boss.

- Lever handle for internal and external doors where locking is either required or not required.
- Set includes 2 concealed lever on rose handles.
- Can be used with a multitude of standard locks, euro locks, latches, escutcheons & thumbturns for various uses within the home
- Supplied with matching SS bolt through fixings & SS wood screws.