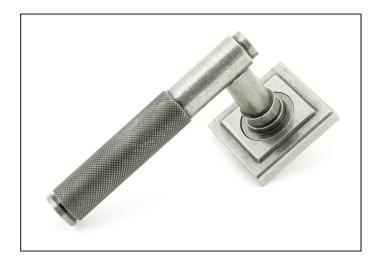

## Brompton Lever on Square Rose Set - Pewter

Variant code: 45682

The brompton suite is our most contemporary design to date, and features a textured knurled pattern. The industrial styling of the diamond effect creates a modern range of products that can be used throughout your property.

Designed to match the brompton window furniture in the range.

This concealed lever handle features a square rose which adds a contemporary edge to a traditional looking product. The handle has a strong spring incorporated into the concealed boss.

- Lever handle for internal and external doors where locking is either required or not required.
- Set includes 2 concealed lever on rose handles.
- Can be used with a multitude of standard locks, euro locks, latches, escutcheons & thumbturns for various uses within the home
- Supplied with matching SS bolt through fixings & SS wood screws.