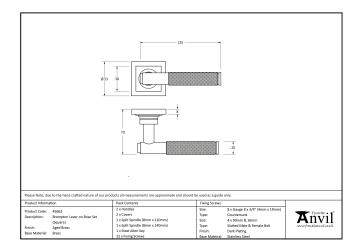

| Property           | Value         |
|--------------------|---------------|
| Finish             | Pewter Patina |
| Width (mm)         | 53            |
| Range              | Brompton      |
| Handle Length (mm) | 125           |