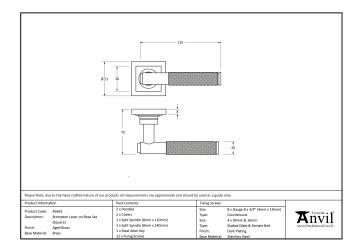

- Lever handle for internal and external doors where locking is either required or not required.
- Set includes 2 concealed lever on rose handles.
- Can be used with a multitude of standard locks, euro locks, latches, escutcheons & thumbturns for various uses within the home
- Supplied with matching SS bolt through fixings & SS wood screws.

| Property           | Value           |
|--------------------|-----------------|
| Finish             | Polished Bronze |
| Width (mm)         | 53              |
| Range              | Brompton        |
| Handle Length (mm) | 125             |