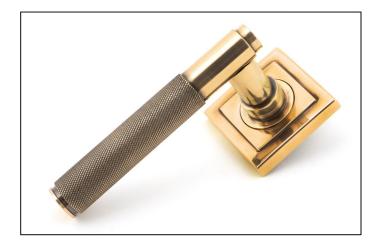

## Brompton Lever on Square Rose Set - Polished Bronze

Variant code: 46104

The brompton suite is our most contemporary design to date, and features a textured knurled pattern. The industrial styling of the diamond effect creates a modern range of products that can be used throughout your property.

Designed to match the brompton window furniture in the range.

This concealed lever handle features a square rose which adds a contemporary edge to a traditional looking product. The handle has a strong spring incorporated into the concealed boss.