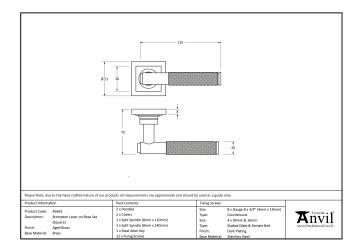

| Property           | Value           |
|--------------------|-----------------|
| Finish             | Polished Chrome |
| Width (mm)         | 53              |
| Range              | Brompton        |
| Handle Length (mm) | 125             |