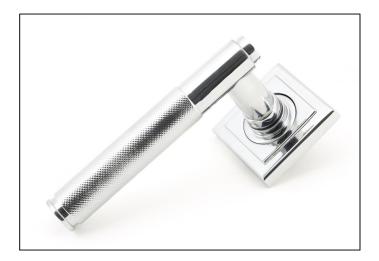

## Brompton Lever on Square Rose Set - Polished Chrome

Variant code: 45666

The brompton suite is our most contemporary design to date, and features a textured knurled pattern. The industrial styling of the diamond effect creates a modern range of products that can be used throughout your property.

Designed to match the brompton window furniture in the range.

This concealed lever handle features a square rose which adds a contemporary edge to a traditional looking product. The handle has a strong spring incorporated into the concealed boss.

- Lever handle for internal and external doors where locking is either required or not required.
- Set includes 2 concealed lever on rose handles.
- Can be used with a multitude of standard locks, euro locks, latches, escutcheons & thumbturns for various uses within the home.
- Supplied with matching SS bolt through fixings & SS wood screws.