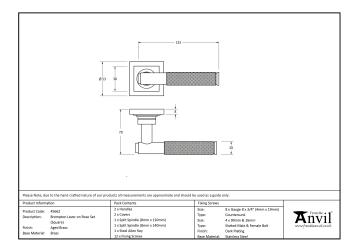

| Property           | Value           |
|--------------------|-----------------|
| Finish             | Polished Nickel |
| Width (mm)         | 53              |
| Range              | Brompton        |
| Handle Length (mm) | 125             |