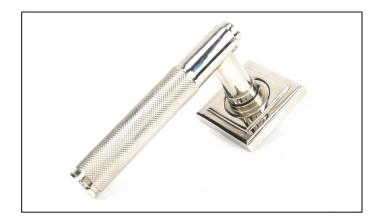

## Brompton Lever on Square Rose Set – Polished Nickel

## Variant code: 45670

The brompton suite is our most contemporary design to date, and features a textured knurled pattern. The industrial styling of the diamond effect creates a modern range of products that can be used throughout your property.

Designed to match the brompton window furniture in the range.

This concealed lever handle features a square rose which adds a contemporary edge to a traditional looking product. The handle has a strong spring incorporated into the concealed boss.

- Lever handle for internal and external doors where locking is either required or not required.
- Set includes 2 concealed lever on rose handles.
- Can be used with a multitude of standard locks, euro locks, latches, escutcheons & thumbturns for various uses within the home.
- Supplied with matching SS bolt through fixings & SS wood screws.

| Property           | Value           |
|--------------------|-----------------|
| Finish             | Polished Nickel |
| Width (mm)         | 53              |
| Range              | Brompton        |
| Handle Length (mm) | 125             |