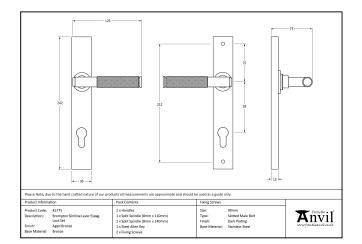

| Property            | Value       |
|---------------------|-------------|
| Finish              | Aged Bronze |
| Depth (mm)          | 13          |
| Width (mm)          | 32          |
| Range               | Brompton    |
| Overall Length (mm) | 241         |
| Handle Length (mm)  | 125         |