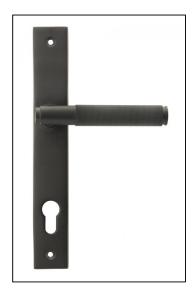

## Brompton Slimline Espag. Lock Set - Aged Bronze

Variant code: 45775

The brompton suite is our most contemporary design to date, and features a textured knurled pattern. The industrial styling of the diamond effect creates a modern range of products that can be used throughout your property.

Our brompton lever handle range is forged from solid bronze which emphasises the high quality materials and manufacturing techniques used. A perfect design choice to use throughout your property with many other matching products available.

This handle has a strong double spring incorporated into the stylish boss design to give both functionality & elegance.

- Lever handle for external doors where multi-point locking is required.
- Set includes an internal and external lever espag lock handle.
- Can be used with a multi-point lock or french door kit in conjunction with a euro cylinder.
- Supplied with matching SS bolt through fixings.