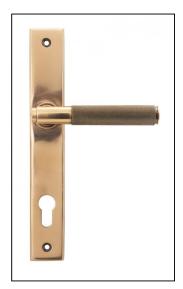

## Brompton Slimline Espag. Lock Set - Polished Bronze

Variant code: 45776

The brompton suite is our most contemporary design to date, and features a textured knurled pattern. The industrial styling of the diamond effect creates a modern range of products that can be used throughout your property.

Our brompton lever handle range is forged from solid bronze which emphasises the high quality materials and manufacturing techniques used. A perfect design choice to use throughout your property with many other matching products available.

This handle has a strong double spring incorporated into the stylish boss design to give both functionality & elegance.

- Lever handle for external doors where multi-point locking is required.
- Set includes an internal and external lever espag lock handle.
- Can be used with a multi-point lock or french door kit in conjunction with a euro cylinder.
- Supplied with matching SS bolt through fixings.