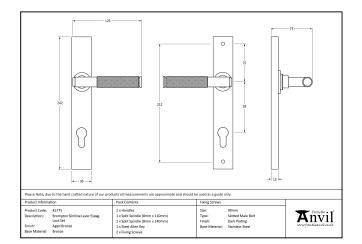

| Property            | Value           |
|---------------------|-----------------|
| Finish              | Polished Bronze |
| Depth (mm)          | 13              |
| Width (mm)          | 32              |
| Range               | Brompton        |
| Overall Length (mm) | 241             |
| Handle Length (mm)  | 125             |