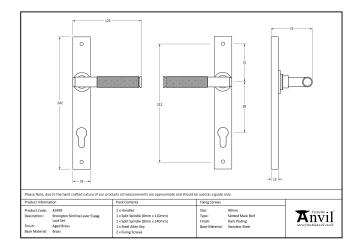

| Property            | Value      |
|---------------------|------------|
| Finish              | Aged Brass |
| Depth (mm)          | 13         |
| Width (mm)          | 32         |
| Range               | Brompton   |
| Overall Length (mm) | 242        |
| Handle Length (mm)  | 125        |