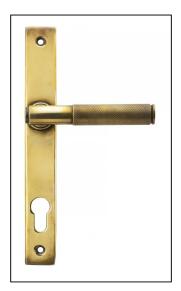

## Brompton Slimline Lever Espag. Lock Set - Aged Brass

Variant code: 45499

The brompton suite is our most contemporary design to date, and features a textured knurled pattern. The industrial styling of the diamond effect creates a modern range of products that can be used throughout your property.

Our brompton lever handle range is forged from solid brass which emphasises the high quality materials and manufacturing techniques used. A perfect design choice to use throughout your property with many other matching products available.

This handle has a strong double spring incorporated into the stylish boss design to give both functionality & elegance.

- Lever handle for external doors where multi-point locking is required.
- Set includes an internal and external lever espag lock handle.
- Can be used with a multi-point lock or french door kit in conjunction with a euro cylinder.
- Supplied with matching SS bolt through fixings.