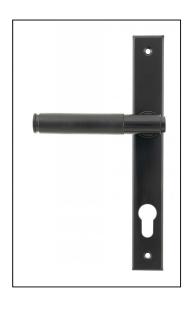

## Brompton Slimline Lever Espag. Lock Set - Black

## Variant code: 45527

The brompton suite is our most contemporary design to date, and features a textured knurled pattern. The industrial styling of the diamond effect creates a modern range of products that can be used throughout your property.

Our brompton lever handle range is forged from solid brass which emphasises the high quality materials and manufacturing techniques used. A perfect design choice to use throughout your property with many other matching products available.

This handle has a strong double spring incorporated into the stylish boss design to give both functionality & elegance.

- Lever handle for external doors where multi-point locking is required.
- Set includes an internal and external lever espag lock handle.
- Can be used with a multi-point lock or french door kit in conjunction with a euro cylinder.
- Supplied with matching SS bolt through fixings.