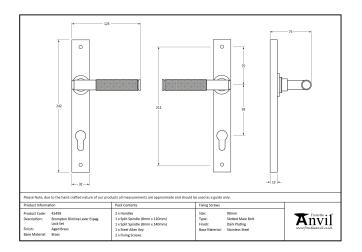

| Property            | Value    |
|---------------------|----------|
| Finish              | Black    |
| Depth (mm)          | 13       |
| Width (mm)          | 32       |
| Range               | Brompton |
| Overall Length (mm) | 242      |
| Handle Length (mm)  | 125      |