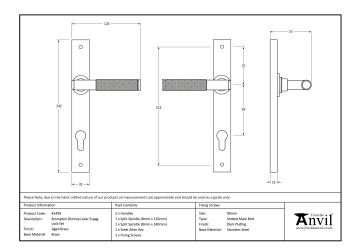

This handle has a strong double spring incorporated into the stylish boss design to give both functionality & elegance.

- Lever handle for external doors where multi-point locking is required.
- Set includes an internal and external lever espag lock handle.
- Can be used with a multi-point lock or french door kit in conjunction with a euro cylinder.
- Supplied with matching SS bolt through fixings.

| Property            | Value      |
|---------------------|------------|
| Finish              | Matt Black |
| Depth (mm)          | 13         |
| Width (mm)          | 32         |
| Range               | Brompton   |
| Overall Length (mm) | 242        |
| Handle Length (mm)  | 125        |