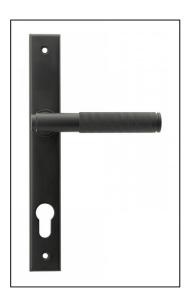

## Brompton Slimline Lever Espag. Lock Set – Matt Black

## Variant code: 45528

The brompton suite is our most contemporary design to date, and features a textured knurled pattern. The industrial styling of the diamond effect creates a modern range of products that can be used throughout your property.

Our brompton lever handle range is forged from solid brass which emphasises the high quality materials and manufacturing techniques used. A perfect design choice to use throughout your property with many other matching products available.

This handle has a strong double spring incorporated into the stylish boss design to give both functionality & elegance.

- Lever handle for external doors where multi-point locking is required.
- Set includes an internal and external lever espag lock handle.
- Can be used with a multi-point lock or french door kit in conjunction with a euro cylinder.
- Supplied with matching SS bolt through fixings.