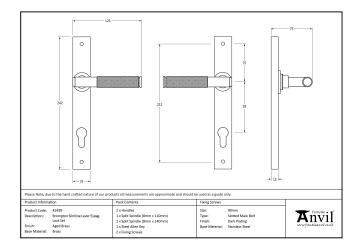

| Property            | Value         |
|---------------------|---------------|
| Finish              | Pewter Patina |
| Depth (mm)          | 13            |
| Width (mm)          | 32            |
| Range               | Brompton      |
| Overall Length (mm) | 242           |
| Handle Length (mm)  | 125           |