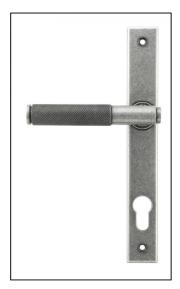

## Brompton Slimline Lever Espag. Lock Set - Pewter

Variant code: 45529

The brompton suite is our most contemporary design to date, and features a textured knurled pattern. The industrial styling of the diamond effect creates a modern range of products that can be used throughout your property.

Our brompton lever handle range is forged from solid brass which emphasises the high quality materials and manufacturing techniques used. A perfect design choice to use throughout your property with many other matching products available.

This handle has a strong double spring incorporated into the stylish boss design to give both functionality & elegance.

- Lever handle for external doors where multi-point locking is required.
- Set includes an internal and external lever espag lock handle.
- Can be used with a multi-point lock or french door kit in conjunction with a euro cylinder.
- Supplied with matching SS bolt through fixings.