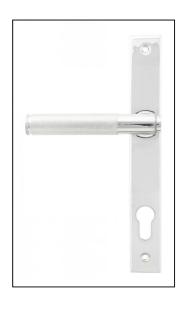

## Brompton Slimline Lever Espag. Lock Set – Polished Chrome

## Variant code: 45525

The brompton suite is our most contemporary design to date, and features a textured knurled pattern. The industrial styling of the diamond effect creates a modern range of products that can be used throughout your property.

Our brompton lever handle range is forged from solid brass which emphasises the high quality materials and manufacturing techniques used. A perfect design choice to use throughout your property with many other matching products available.

This handle has a strong double spring incorporated into the stylish boss design to give both functionality & elegance.

- Lever handle for external doors where multi-point locking is required.
- Set includes an internal and external lever espag lock handle.
- Can be used with a multi-point lock or french door kit in conjunction with a euro cylinder.
- Supplied with matching SS bolt through fixings.