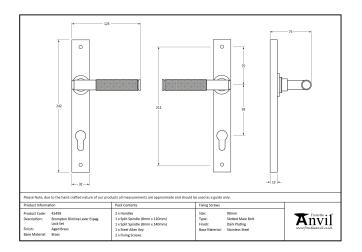

| Property            | Value           |
|---------------------|-----------------|
| Finish              | Polished Chrome |
| Depth (mm)          | 13              |
| Width (mm)          | 32              |
| Range               | Brompton        |
| Overall Length (mm) | 242             |
| Handle Length (mm)  | 125             |