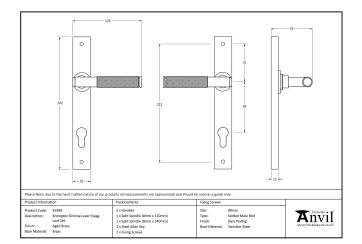

| Property            | Value           |
|---------------------|-----------------|
| Finish              | Polished Nickel |
| Depth (mm)          | 13              |
| Width (mm)          | 32              |
| Range               | Brompton        |
| Overall Length (mm) | 242             |
| Handle Length (mm)  | 125             |