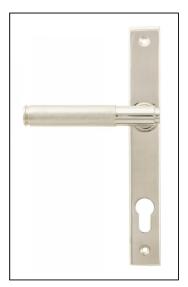

## Brompton Slimline Lever Espag. Lock Set - Polished Nickel

Variant code: 45526

The brompton suite is our most contemporary design to date, and features a textured knurled pattern. The industrial styling of the diamond effect creates a modern range of products that can be used throughout your property.

Our brompton lever handle range is forged from solid brass which emphasises the high quality materials and manufacturing techniques used. A perfect design choice to use throughout your property with many other matching products available.

This handle has a strong double spring incorporated into the stylish boss design to give both functionality & elegance.

- Lever handle for external doors where multi-point locking is required.
- Set includes an internal and external lever espag lock handle.
- Can be used with a multi-point lock or french door kit in conjunction with a euro cylinder.
- Supplied with matching SS bolt through fixings.