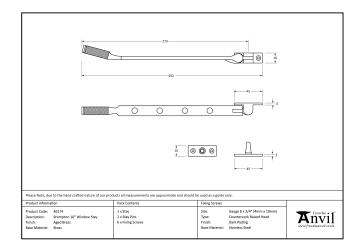

## Brompton Stay - 10" - Aged Brass

Variant code: 46174

The brompton suite is our most contemporary design to date, and features a textured knurled pattern. The industrial styling of the diamond effect creates a modern range of products that can be used throughout your property.

Designed to match the brompton window espags in the range.

- Available in three different sizes.
- Supplied with matching SS wood screws.

| Property            | Value      |
|---------------------|------------|
| Finish              | Aged Brass |
| Range               | Brompton   |
| Overall Length (mm) | 292        |
| Stay arm (mm)       | 273        |