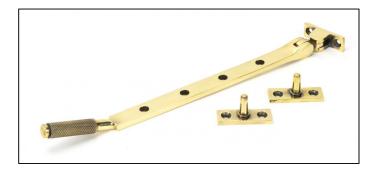

## Brompton Stay - 10" - Aged Brass

Variant code: 46174

The brompton suite is our most contemporary design to date, and features a textured knurled pattern. The industrial styling of the diamond effect creates a modern range of products that can be used throughout your property.

Our brompton window stay is forged from solid brass which emphasises the high quality materials and manufacturing techniques used. A perfect design choice to use throughout your property with many other matching products available.

Designed to match the brompton window espags in the range.

- Available in three different sizes.
- Supplied with matching SS wood screws.

| Property            | Value      |
|---------------------|------------|
| Finish              | Aged Brass |
| Range               | Brompton   |
| Overall Length (mm) | 292        |
| Stay arm (mm)       | 273        |