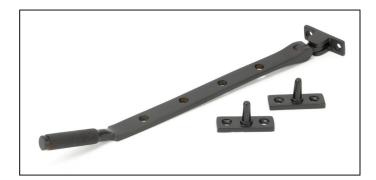

## Brompton Stay - 10" - Aged Bronze

Variant code: 46192

The brompton suite is our most contemporary design to date, and features a textured knurled pattern. The industrial styling of the diamond effect creates a modern range of products that can be used throughout your property.

Our brompton window stay is forged from solid brass which emphasises the high quality materials and manufacturing techniques used. A perfect design choice to use throughout your property with many other matching products available.

Designed to match the brompton window espags in the range.

- Available in three different sizes.
- Supplied with matching SS wood screws.

| Property            | Value       |
|---------------------|-------------|
| Finish              | Aged Bronze |
| Range               | Brompton    |
| Overall Length (mm) | 292         |
| Stay arm (mm)       | 273         |