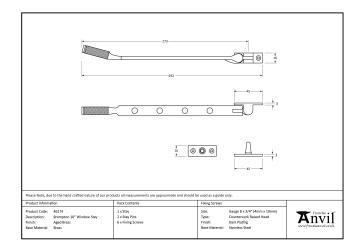

## Brompton Stay - 10" - Aged Bronze

Variant code: 46192

The brompton suite is our most contemporary design to date, and features a textured knurled pattern. The industrial styling of the diamond effect creates a modern range of products that can be used throughout your property.

Our brompton window stay is forged from solid brass which emphasises the high quality materials and manufacturing techniques used. A perfect design choice to use throughout your property with many other matching products available.

Designed to match the brompton window espags in the range.

- Available in three different sizes.
- Supplied with matching SS wood screws.

| Property            | Value       |
|---------------------|-------------|
| Finish              | Aged Bronze |
| Range               | Brompton    |
| Overall Length (mm) | 292         |
| Stay arm (mm)       | 273         |